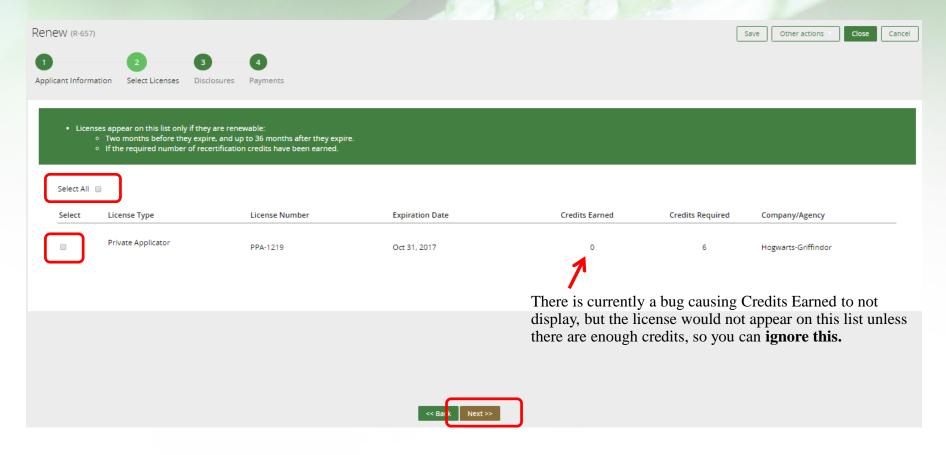

## Select License(s)

Select license(s) to renew by clicking the box next to the license or the Select All box at the top of the table. Select Next