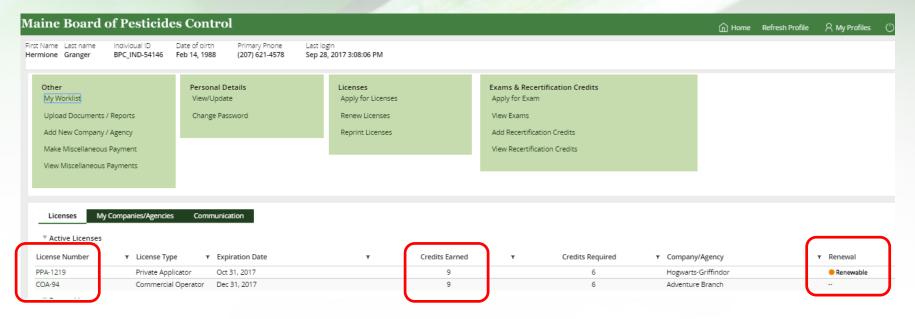

### Upon login, your individual profile will display:

License Numbers have changed from your old number—do not be concerned.

### Credits Earned:

Certification period is the same as license period. Credits earned is calculated based on the start date and the expiration date of the license. Contact BPC if you think you have earned more credits than are not displaying, but keep in mind that it may take time for credits to be posted.

### Renewal:

Licenses are renewable 2 months before they expire and if there are enough credits.