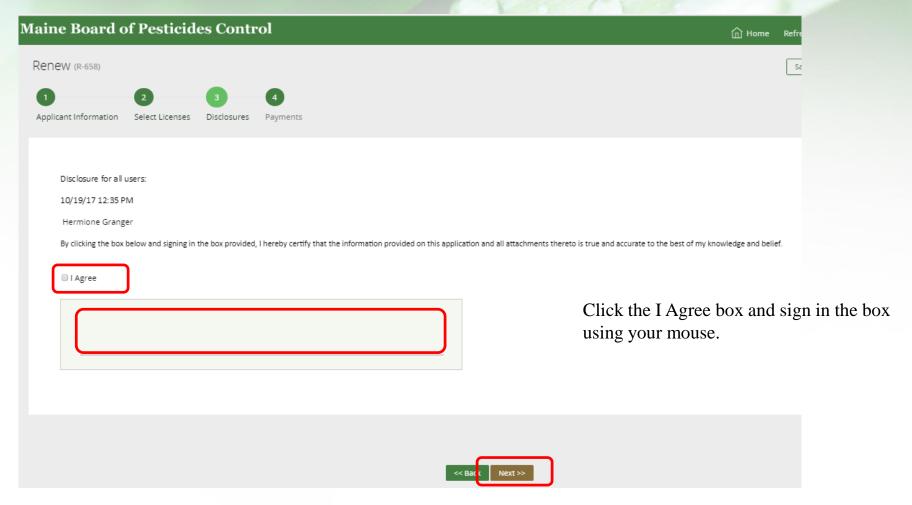

## **Disclosure**

## Select License(s)

Select license(s) to renew by clicking the box next to the license or the Select All box at the top of the table. Select Next