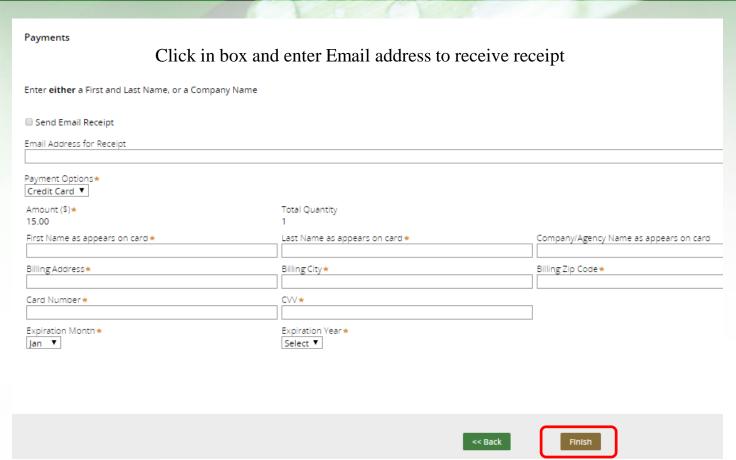

## **Payment**

Enter payment information. If address associated with a credit card is a Post Office Box, enter the number first.

If you want an email receipt from the State of Maine, select the box next to Send Email Receipt.

Select Finish.

Currently only personal credit cards can be used on this screen. Company credit cards can be used by renewing through the Company/Agency profile.