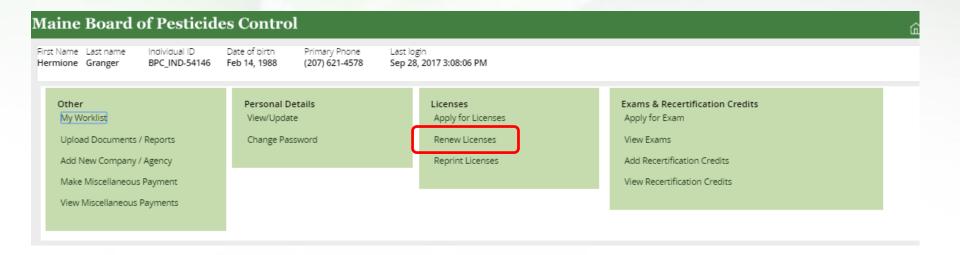

ens you see may have changed from what is pictured here, as we are still developing and making improvements, but the functionality remains the same. Contact us at anytime if you have questions.

## **Your Profile**



### Upon login, your individual profile will display:



License Numbers have changed from your old number—do not be concerned.

### Credits Earned:

Certification period is the same as license period. Credits earned is calculated based on the start date and the expiration date of the license. Contact BPC if you think you have earned more credits than are not displaying, but keep in mind that it may take time for credits to be posted.

### Renewal:

Licenses are renewable 2 months before they expire and if there are enough credits.

## Renew



### **Select Renew Licenses**





### Renew (R-609)

There are no licenses currently available for renewal. Licenses may be renewed two months before they expire, and up to 36 months after they expire

| Applicant Information                                    | Overview | Contact Details | Payment Details | Audit                  |
|----------------------------------------------------------|----------|-----------------|-----------------|------------------------|
| Individual Information<br>Individual ID<br>BPC_IND-54146 |          |                 |                 | First Name<br>Hermione |
| Last name<br>Granger                                     |          |                 |                 | Suffix<br>Ms           |

If there are no licenses listed, it may because there are not enough credits. If you think you